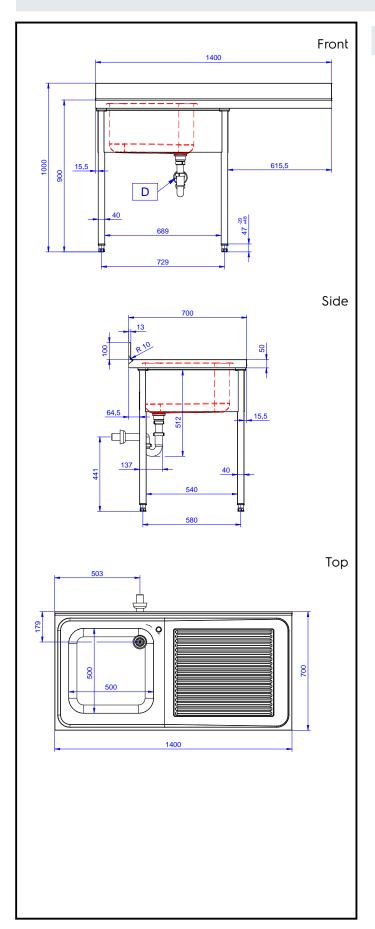

## **Key Information:**

External dimensions, Width:

133193 (NSBD1417R)

External dimensions, Depth: 700 mm

External dimensions, Height: 1000 mm

Upstand Dimensions, Height: 100 mm

Upstand Dimensions, Depth: 13 mm

Upstand Dimensions, Radius: R=12

Bowls number 1

Bowl dimensions 500x500xH320

Net weight: 37.4 kg