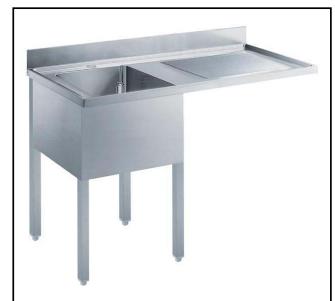

Sink Unit for Undercounter Dishwasher with 1 bowl 600x500x320mm and right hand drainer, 1400mm

### Item No.

Made from 304 AISI stainless steel. The 50mm high worktop in 304 AISI stainless steel, 1mm in thickness, is sound-deadened and has an overflow rim and welded corners. Integral rear upstand, h=100mm, with 10mm radius. Allround apron. Square section legs 40x40mm on 1" height-adjustable feet (+/-20mm). Bowl mm600x500x300h with overflow pipe and 2"drain hole; right hand drainer. An undercounter dishwasher can be placed under the drainer.

#### Construction

- Sink tops easily slotted onto the legs and taps are easily installed from the rear.
- Square section legs and 40 mm height-adjustable feet in 304 AISI stainless steel.
- 100 mm upstand with 8 mm radioused corner and 13 mm deep, designed to be used against a wall.
- 50 mm worktop in 304 AISI stainless steel, 10/10 in thickness with overflow rim along the top.
- Bottom part of drain left free to house an undercounter dishwasher.
- Wide range of taps are available to suit every need.
- Drainage area suitable for drying operations
- 100 mm upstand with 10 mm radioused corner and 13 mm deep, designed to be used against a wall.